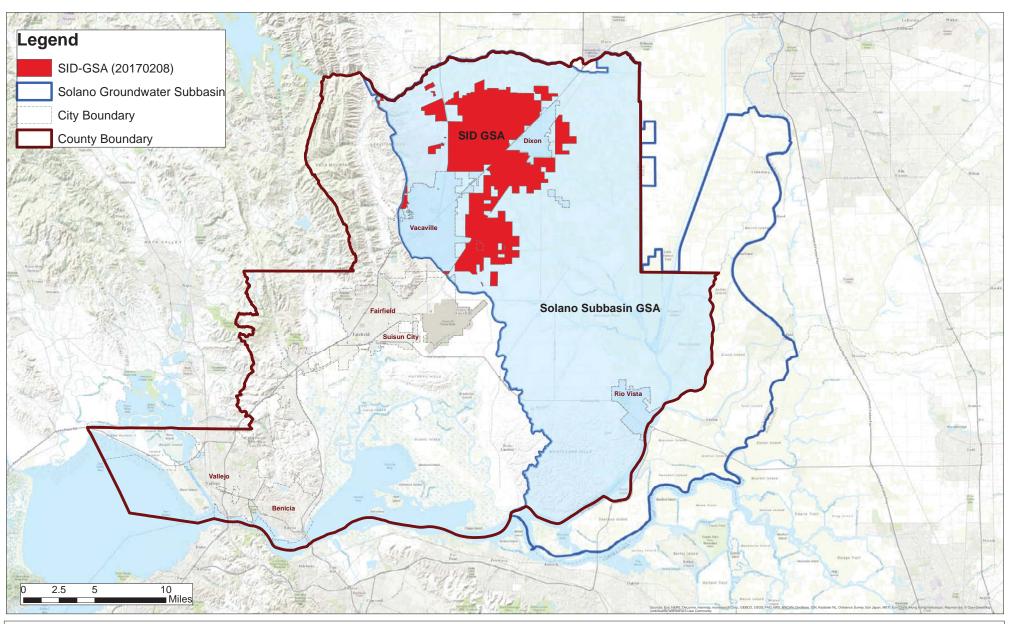

Solano County GIS Services
Department of Information Technology
675 Texas Street, Suite 3700
Fairfield, CA 94533
Phone: 707-784-6340
Email: GISStaff@SolanoCounty.com
PRJ\_1575, 3/30/2017

isclaimer: his map was made using Solano County GIS files with varying degrees of alle, accuracy, precision, currentness, and alignment and therefore curnor used for situations requiring survey grade measurement or legal under the strength of the strength of the strength of the strength of solar than y result from the use of this map. User acknowledges that limitations and accepts responsibility for map based judgments.