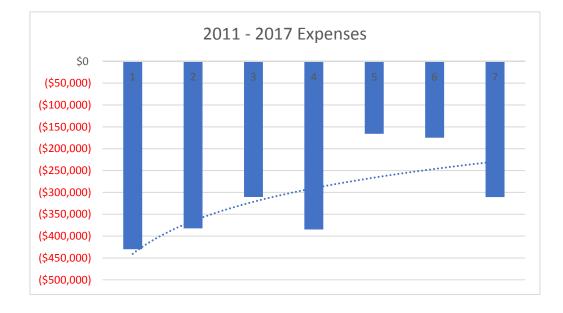

| 2011 - 2017 Solano County Fair Synopsis |             |             |             |             |             |             |             |                 |  |  |  |  |
|-----------------------------------------|-------------|-------------|-------------|-------------|-------------|-------------|-------------|-----------------|--|--|--|--|
| Desc                                    | 2011 2012   |             | 2013        | 2014        | 2015        | 2016        | 2017        | 2011 - 2017 Avg |  |  |  |  |
| Total Attendance                        | 40,573      | 41,808      | 41,945      | 38,849      | 39,558      | 40,456      | 33,594      | 39,540          |  |  |  |  |
| Total Revenues                          | \$440,834   | \$461,574   | \$503,763   | \$475,235   | \$554,687   | \$619,135   | \$487,968   | \$506,171       |  |  |  |  |
| Total Expenses                          | \$871,025   | \$843,900   | \$814,350   | \$860,117   | \$720,634   | \$794,142   | \$798,674   | \$814,692       |  |  |  |  |
| Profit/Loss                             | (\$430,191) | (\$382,326) | (\$310,587) | (\$384,882) | (\$165,947) | (\$175,007) | (\$310,707) | (\$308,521)     |  |  |  |  |
| Rev Per Cap                             | \$11        | \$11        | \$12        | \$12        | \$14        | \$15        | \$15        | \$13            |  |  |  |  |
| Exp Per Cap                             | (\$21)      | (\$20)      | (\$19)      | (\$22)      | (\$18)      | (\$20)      | (\$24)      | (\$21)          |  |  |  |  |
| Total Per Cap                           | (\$11)      | (\$9)       | (\$7)       | (\$10)      | (\$4)       | (\$4)       | (\$9)       | (\$8)           |  |  |  |  |