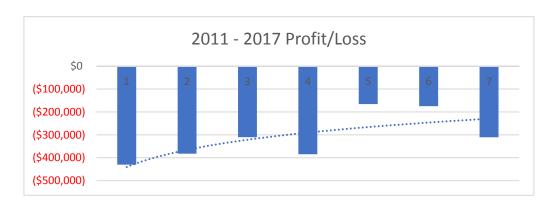

| 2011 - 2017 Solano County Fair Synopsis |             |             |             |             |             |             |             |                 |  |  |  |  |
|-----------------------------------------|-------------|-------------|-------------|-------------|-------------|-------------|-------------|-----------------|--|--|--|--|
| Desc                                    | 2011 2012   |             | 2013        | 2014        | 2015        | 2016        | 2017        | 2011 - 2017 Avg |  |  |  |  |
| Total Attendance                        | 40,573      | 41,808      | 41,945      | 38,849      | 39,558      | 40,456      | 33,594      | 39,540          |  |  |  |  |
| Total Revenues                          | \$440,834   | \$461,574   | \$503,763   | \$475,235   | \$554,687   | \$619,135   | \$487,968   | \$506,171       |  |  |  |  |
| Total Expenses                          | \$871,025   | \$843,900   | \$814,350   | \$860,117   | \$720,634   | \$794,142   | \$798,674   | \$814,692       |  |  |  |  |
| Profit/Loss                             | (\$430,191) | (\$382,326) | (\$310,587) | (\$384,882) | (\$165,947) | (\$175,007) | (\$310,707) | (\$308,521)     |  |  |  |  |
| Rev Per Cap                             | \$11        | \$11        | \$12        | \$12        | \$14        | \$15        | \$15        | \$13            |  |  |  |  |
| Exp Per Cap                             | (\$21)      | (\$20)      | (\$19)      | (\$22)      | (\$18)      | (\$20)      | (\$24)      | (\$21)          |  |  |  |  |
| Total Per Cap                           | (\$11)      | (\$9)       | (\$7)       | (\$10)      | (\$4)       | (\$4)       | (\$9)       | (\$8)           |  |  |  |  |