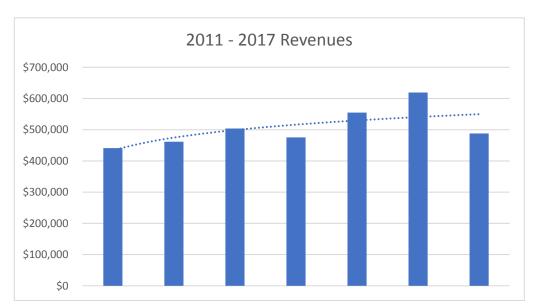

| 2011 - 2017 Solano County Fair Synopsis |             |             |             |             |             |             |             |                 |  |  |  |  |
|-----------------------------------------|-------------|-------------|-------------|-------------|-------------|-------------|-------------|-----------------|--|--|--|--|
| Desc                                    | 2011 2012   |             | 2013        | 2014        | 2015        | 2016        | 2017        | 2011 - 2017 Avg |  |  |  |  |
| Total Attendance                        | 40,573      | 41,808      | 41,945      | 38,849      | 39,558      | 40,456      | 33,594      | 39,540          |  |  |  |  |
| Total Revenues                          | \$440,834   | \$461,574   | \$503,763   | \$475,235   | \$554,687   | \$619,135   | \$487,968   | \$506,171       |  |  |  |  |
| Total Expenses                          | \$871,025   | \$843,900   | \$814,350   | \$860,117   | \$720,634   | \$794,142   | \$798,674   | \$814,692       |  |  |  |  |
| Profit/Loss                             | (\$430,191) | (\$382,326) | (\$310,587) | (\$384,882) | (\$165,947) | (\$175,007) | (\$310,707) | (\$308,521)     |  |  |  |  |
| Rev Per Cap                             | \$11        | \$11        | \$12        | \$12        | \$14        | \$15        | \$15        | \$13            |  |  |  |  |
| Exp Per Cap                             | (\$21)      | (\$20)      | (\$19)      | (\$22)      | (\$18)      | (\$20)      | (\$24)      | (\$21)          |  |  |  |  |
| Total Per Cap                           | (\$11)      | (\$9)       | (\$7)       | (\$10)      | (\$4)       | (\$4)       | (\$9)       | (\$8)           |  |  |  |  |