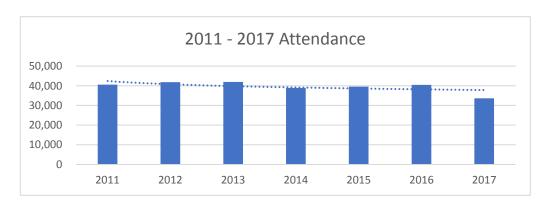

| 2011 - 2017 Solano County Fair Synopsis |             |             |             |             |             |             |             |                 |  |  |  |  |
|-----------------------------------------|-------------|-------------|-------------|-------------|-------------|-------------|-------------|-----------------|--|--|--|--|
| Desc                                    | 2011 2012   |             | 2013        | 2014        | 2015        | 2016        | 2017        | 2011 - 2017 Avg |  |  |  |  |
| Total Attendance                        | 40,573      | 41,808      | 41,945      | 38,849      | 39,558      | 40,456      | 33,594      | 39,540          |  |  |  |  |
| Total Revenues                          | \$440,834   | \$461,574   | \$503,763   | \$475,235   | \$554,687   | \$619,135   | \$487,968   | \$506,171       |  |  |  |  |
| Total Expenses                          | \$871,025   | \$843,900   | \$814,350   | \$860,117   | \$720,634   | \$794,142   | \$798,674   | \$814,692       |  |  |  |  |
| Profit/Loss                             | (\$430,191) | (\$382,326) | (\$310,587) | (\$384,882) | (\$165,947) | (\$175,007) | (\$310,707) | (\$308,521)     |  |  |  |  |
| Rev Per Cap                             | \$11        | \$11        | \$12        | \$12        | \$14        | \$15        | \$15        | \$13            |  |  |  |  |
| Exp Per Cap                             | (\$21)      | (\$20)      | (\$19)      | (\$22)      | (\$18)      | (\$20)      | (\$24)      | (\$21)          |  |  |  |  |
| Total Per Cap                           | (\$11)      | (\$9)       | (\$7)       | (\$10)      | (\$4)       | (\$4)       | (\$9)       | (\$8)           |  |  |  |  |