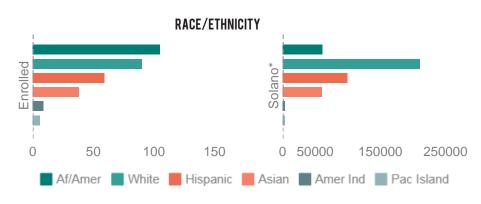

## Job Seeker Demographics

The Workforce Board serves a diverse job seeker base. Numbers below represent individuals enrolled in WIOA Adult, Dislocated Worker, Multi-Company Grant, and Youth programs.