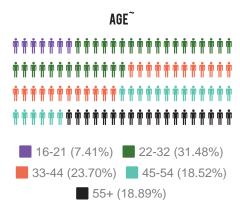

## Job Seeker Demographics

The Workforce Board serves a diverse job seeker base. Numbers below represent individuals enrolled in WIOA Adult, Dislocated Worker, Multi-Company Grant, and Youth programs.