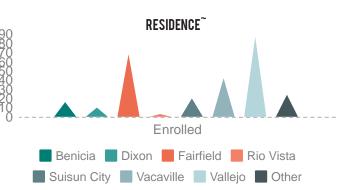

## Job Seeker Demographics

The Workforce Board serves a diverse job seeker base. Numbers below represent individuals enrolled in WIOA Adult, Dislocated Worker, Multi-Company Grant, and Youth programs.