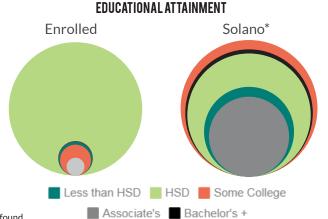

## Job Seeker Demographics

The Workforce Board serves a diverse job seeker base. Numbers below represent individuals enrolled in WIOA Adult, Dislocated Worker, Multi-Company Grant, and Youth programs.