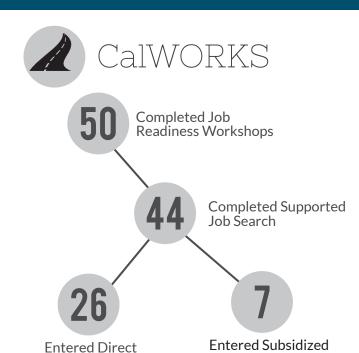

#### )A Services

Intensive services for enrolled individuals include occupational training, paid work experience, job search support, supportive services, and job coaching. Activities and outcomes below represent period from July - December 2017.

#### **CUSTOMER ACTIVITIES**

#### 312 Active 149 23 in Job in Work Search Experience 140 in Training

Individuals Started Training

Individuals Received **Industry Certifications** 

Individuals **Employed** 

**CUSTOMER OUTCOMES** 

SOLANOCOUNTY **PLACEMENTS** 