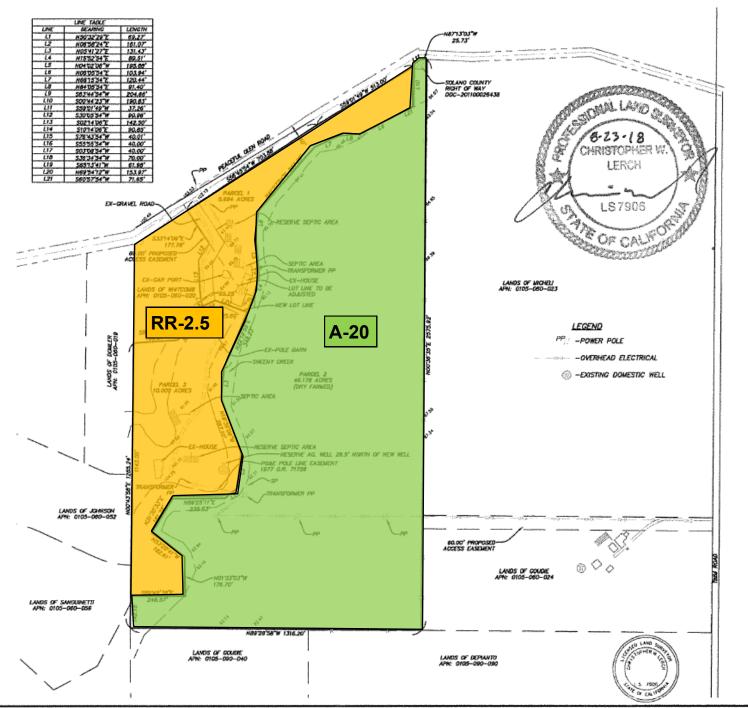

ASSESSOR'S NUMBER: 0105-060-390 AND 400

EXISTING USE: PROPOSED USE: RURAL HOMESITE & AGRICULTURE RURAL HOMESITE & AGRICULTURE

EXISTING ZONING: PROPOSED ZONING: RR2.5 & A20 RR2.5 & A20

SEWER SERVICE: EXISTING SEPTIC AND LEACH FIELD

DRAINAGE SERVICE:

OVERLAND TO SOUTHEAST

WATER SERVICE:

PRIVATE HELL.

E: PACIFIC GAS & ELECTRIC

ELECTRIC SERVICE: GAS SERVICE:

NONE.

TELEPHONE SERVICE:

ATALT

PHONE SERVICE:

FLOOD ZONES:

ZONE X, 08095C0161F

GROSS AREA:

61.872± ACRES