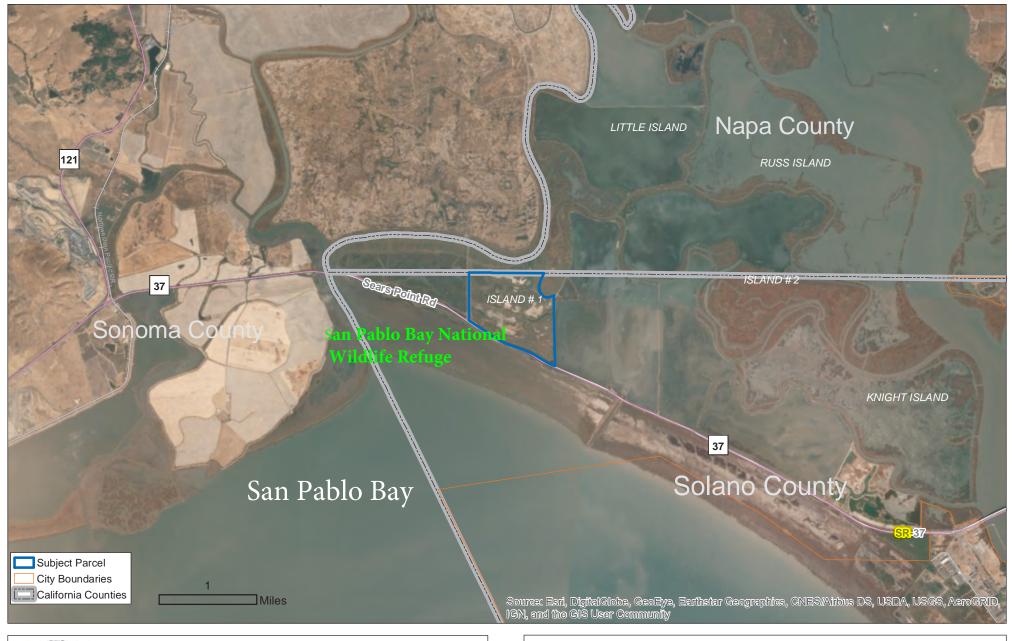

## **USFWS Acquisition of APN 0067-020-030**

San Pablo Bay National Wildlife Refuge