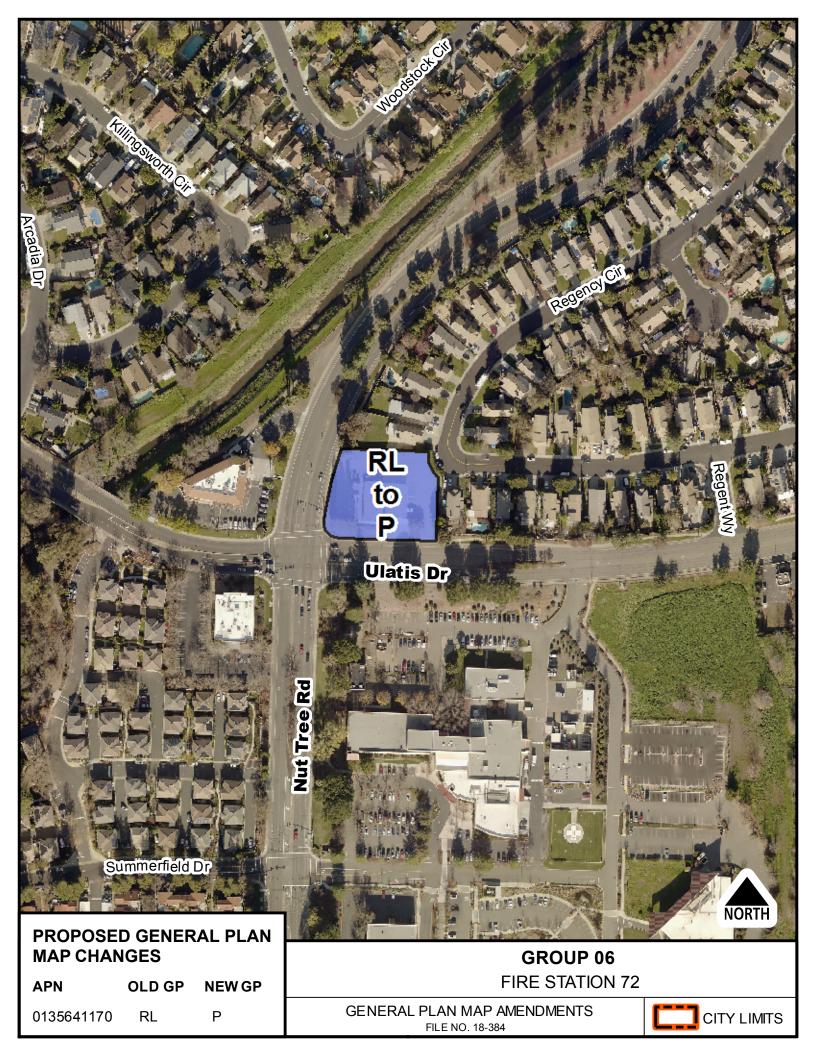

| GROUP 5 – TRAVIS CREDIT UNION HILLSIDE |                                             |                       |                                                   |                             |                                                                                                                    |  |  |
|----------------------------------------|---------------------------------------------|-----------------------|---------------------------------------------------|-----------------------------|--------------------------------------------------------------------------------------------------------------------|--|--|
| 0131020470                             | VACAVILLE CITY<br>I-80 AND SHARP ROAD       | Vacant                | CO (Commercial Office)<br>OS (Open Space)         | POS<br>(Public Open Space)  | The Allison<br>Business Park                                                                                       |  |  |
| 0131020490                             | VACAVILLE CITY<br>I-80 AND SHARP ROAD       | Vacant                | CO (Commercial Office)<br>OS (Open Space)         | POS<br>(Public Open Space)  | Policy Plan designates this area as open space.                                                                    |  |  |
| GROUP 6 -                              | - FIRE STATION 72                           |                       |                                                   |                             |                                                                                                                    |  |  |
| 0135641170                             | VACAVILLE CITY<br>2001 ULATIS DRIVE         | Fire Station<br>72    | RL (Residential Low)<br>CF (Community Facility)   | P<br>(Public/Institutional) | This is a City-owned property with a public facility. Mapping the site for residential use appears to be an error. |  |  |
| GROUP 7 -                              | - ADRIAN COURT SITES                        |                       |                                                   |                             |                                                                                                                    |  |  |
| 0135441080                             | JAY YERKES<br>152 ADRIAN COURT              | Single-family home    | PK (Public Park)<br>RL-6 (Residential Low)        | RL<br>(Residential Low)     | These are privately owned parcels with                                                                             |  |  |
| 0135441090                             | JAMES & BROOKS SCOTT<br>156 ADRIAN COURT    | Vacant                | PK (Public Park)<br>RL-6 (Residential Low)        | RL<br>(Residential Low)     | residential uses and residential zoning.  Mapping them for                                                         |  |  |
| 0135441070                             | DAVID & DONNA PATTERSON<br>146 ADRIAN COURT | Single-family<br>Home | PK (Public Park)<br>RL-6 (Residential Low)        | RL<br>(Residential Low)     | park use appears to be an error.                                                                                   |  |  |
| 0135610020                             | WILL GRAYSON<br>1895 MARSHALL ROAD          | Single-family<br>Home | POS (Public Open Space)<br>RL-6 (Residential Low) | RL<br>(Residential Low)     |                                                                                                                    |  |  |
| 0135610030                             | WILL GRAYSON<br>1895 MARSHALL ROAD          | Vacant                | POS (Public Open Space)<br>RL-6 (Residential Low) | RL<br>(Residential Low)     |                                                                                                                    |  |  |
|                                        |                                             |                       |                                                   |                             |                                                                                                                    |  |  |