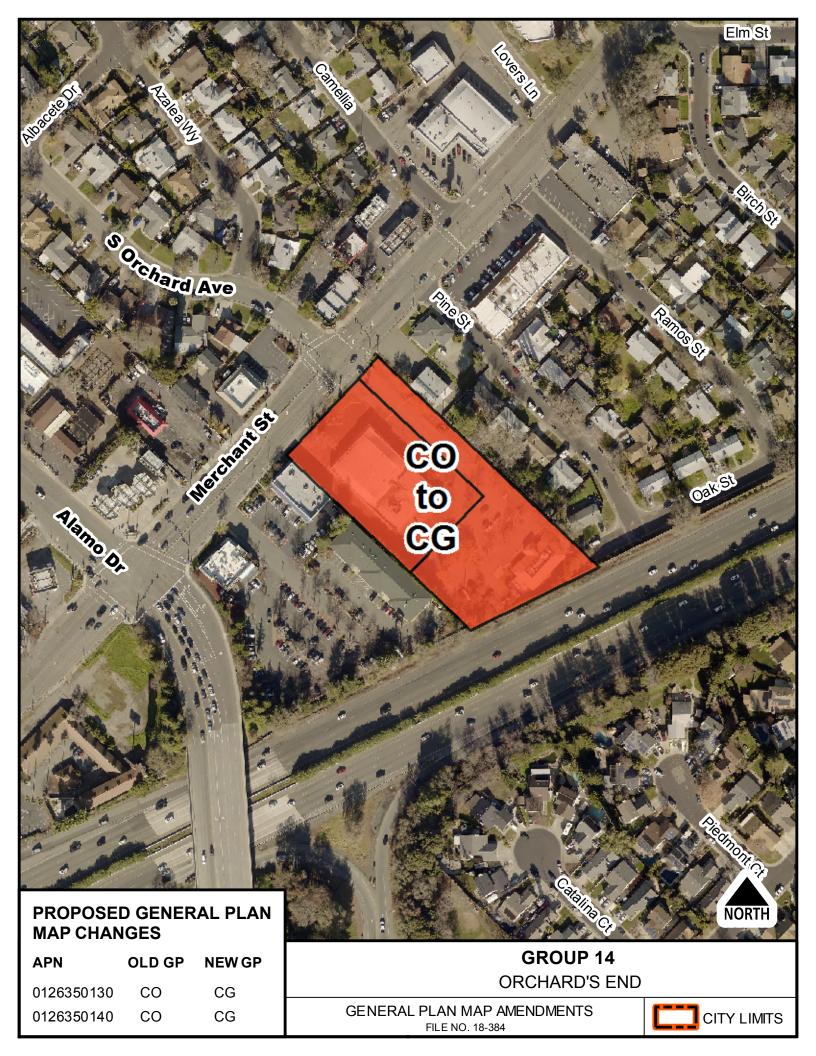

| GROUP 12 - NORTHWEST VACAVILLE |                                                   |                     |                                                         |                             |                                                                                                                                                                                                             |  |  |
|--------------------------------|---------------------------------------------------|---------------------|---------------------------------------------------------|-----------------------------|-------------------------------------------------------------------------------------------------------------------------------------------------------------------------------------------------------------|--|--|
| 0125011070                     | CITY OF VACAVILLE<br>FRUITVALE RD & DUNSMUIR ST   | Vacant<br>& Creek   | RL (Residential Low)<br>OS (Open Space)                 | POS<br>(Public Open Space)  | The zoning was changed to Open Space in the 90's, the General Plan should have been amended at the same time. The site has limited potential for development because Alamo Creek crossing through the site. |  |  |
| GROUP 13                       | – NORTH VILLAGE CLEAN-UI                          | •                   |                                                         |                             |                                                                                                                                                                                                             |  |  |
| 0133180150                     | SOLANO COMMUNITY COLLEGE<br>NORTH VILLAGE PARKWAY | Parking lot         | CG (Commercial General)<br>NVSP-CF (Community Facility) | P<br>(Public/Institutional) | Proposed changes<br>are consistent with<br>the North Village<br>Specific Plan. One<br>is used for parking.<br>The other vacant                                                                              |  |  |
| 0133180160                     | SOLANO COMMUNITY COLLEGE<br>CRESCENT DRIVE        | Vacant              | BP (Business Park)<br>NVSP-CF (Community Facility)      | P<br>(Public/Institutional) | parcel is planned for<br>school expansion.<br>Neither are<br>commercial or<br>business park uses.                                                                                                           |  |  |
| GROUP 14 – ORCHARD'S END       |                                                   |                     |                                                         |                             |                                                                                                                                                                                                             |  |  |
| 0126350130                     | ORCHARD'S END LLC<br>915 MERCHANT STREET          | Vacant<br>Buildings | CO (Commercial Office)<br>CO (Office Commercial)        | CG<br>(Commercial General)  | Existing, prior, and contemplated uses are commercial, not office. Recommend                                                                                                                                |  |  |
| 0126350140                     | ORCHARD'S END LLC<br>909 MERCHANT STREET          | Vacant<br>Buildings | CO (Commercial Office) CO (Office Commercial)           | CG<br>(Commercial General)  | change to make the site marketable for future projects.                                                                                                                                                     |  |  |