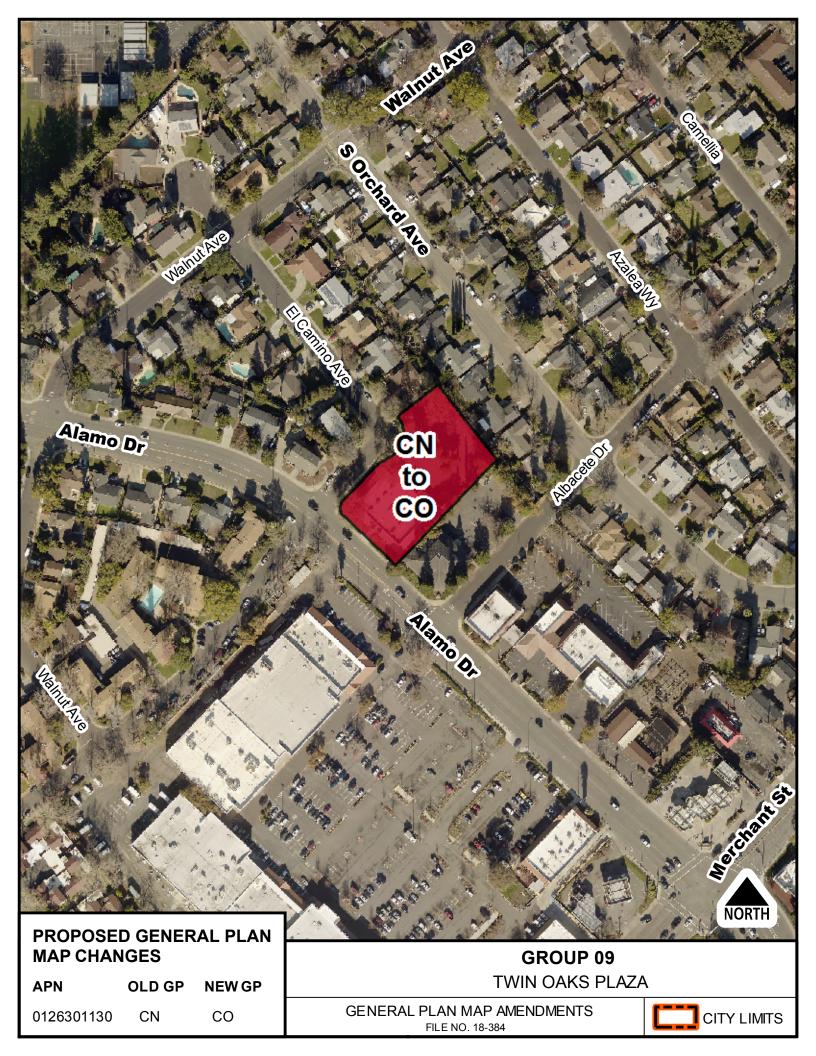

| GROUP 8 – MARKHAM AVENUE SITE     |                                             |             |                                                        |                            |                                                                                                                                        |  |  |
|-----------------------------------|---------------------------------------------|-------------|--------------------------------------------------------|----------------------------|----------------------------------------------------------------------------------------------------------------------------------------|--|--|
| 0129181170                        | EDEN VCH LLC<br>545 MARKHAM AVENUE          | Parking lot | PK (Public Park)<br>RHD (Residential High)             | RH<br>(Residential High)   | This is a privately owned parcel with a parking lot used by abutting apartments. Mapping the site for park use appears to be an error. |  |  |
| GROUP 9 – TWIN OAKS PLAZA         |                                             |             |                                                        |                            |                                                                                                                                        |  |  |
| 0126301130                        | ALAMO-EL CAMINO PARTNERS<br>785 ALAMO DRIVE | Offices     | CN (Commercial Neighborhood)<br>CO (Office Commercial) | CO<br>(Commercial Office)  | The zoning was changed to Office Commercial in the 90's, the General Plan should have been amended at the same time.                   |  |  |
| GROUP 10                          | - ENCINOSA CREEK AREA                       |             |                                                        |                            |                                                                                                                                        |  |  |
| 012521000C                        | CITY OF VACAVILLE<br>ENCINOSA CREEK         | City Creek  | RL (Residential Low)<br>CF (Community Facility)        | POS<br>(Public Open Space) | These areas are city creeks that cannot                                                                                                |  |  |
| 012535000B                        | CITY OF VACAVILLE<br>ENCINOSA CREEK         | City Creek  | RE (Residential Estates)<br>CF (Community Facility)    | POS<br>(Public Open Space) | be developed with residential uses.                                                                                                    |  |  |
| 012530000A                        | CITY OF VACAVILLE<br>ENCINOSA CREEK         | City Creek  | RL (Residential Low)<br>CF (Community Facility)        | POS<br>(Public Open Space) |                                                                                                                                        |  |  |
| GROUP 11 – NORTH ALAMO CREEK AREA |                                             |             |                                                        |                            |                                                                                                                                        |  |  |
| 012521000B                        | CITY OF VACAVILLE<br>NORTH ALAMO CREEK      | City Creek  | RL (Residential Low)<br>CF (Community Facility)        | POS<br>(Public Open Space) | These areas are city creeks that cannot                                                                                                |  |  |
| 012529200A                        | CITY OF VACAVILLE<br>NORTH ALAMO CREEK      | City Creek  | RL (Residential Low)<br>CF (Community Facility)        | POS<br>(Public Open Space) | be developed with residential uses.                                                                                                    |  |  |