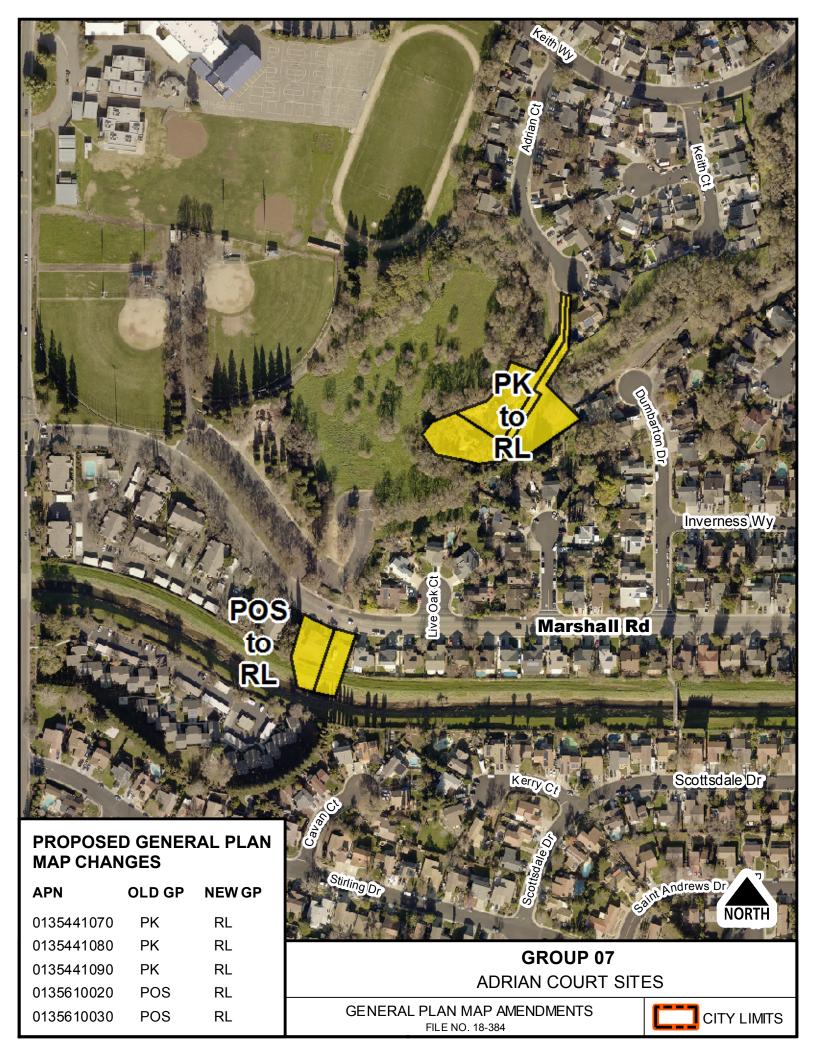

| GROUP 5 – TRAVIS CREDIT UNION HILLSIDE |                                             |                       |                                                   |                             |                                                                                                                    |  |  |
|----------------------------------------|---------------------------------------------|-----------------------|---------------------------------------------------|-----------------------------|--------------------------------------------------------------------------------------------------------------------|--|--|
| 0131020470                             | VACAVILLE CITY<br>I-80 AND SHARP ROAD       | Vacant                | CO (Commercial Office)<br>OS (Open Space)         | POS<br>(Public Open Space)  | The Allison<br>Business Park                                                                                       |  |  |
| 0131020490                             | VACAVILLE CITY<br>I-80 AND SHARP ROAD       | Vacant                | CO (Commercial Office)<br>OS (Open Space)         | POS<br>(Public Open Space)  | Policy Plan designates this area as open space.                                                                    |  |  |
| GROUP 6 -                              | - FIRE STATION 72                           |                       |                                                   |                             |                                                                                                                    |  |  |
| 0135641170                             | VACAVILLE CITY<br>2001 ULATIS DRIVE         | Fire Station<br>72    | RL (Residential Low)<br>CF (Community Facility)   | P<br>(Public/Institutional) | This is a City-owned property with a public facility. Mapping the site for residential use appears to be an error. |  |  |
| GROUP 7 -                              | - ADRIAN COURT SITES                        |                       |                                                   |                             |                                                                                                                    |  |  |
| 0135441080                             | JAY YERKES<br>152 ADRIAN COURT              | Single-family home    | PK (Public Park)<br>RL-6 (Residential Low)        | RL<br>(Residential Low)     | These are privately owned parcels with                                                                             |  |  |
| 0135441090                             | JAMES & BROOKS SCOTT<br>156 ADRIAN COURT    | Vacant                | PK (Public Park)<br>RL-6 (Residential Low)        | RL<br>(Residential Low)     | residential uses and residential zoning.  Mapping them for                                                         |  |  |
| 0135441070                             | DAVID & DONNA PATTERSON<br>146 ADRIAN COURT | Single-family<br>Home | PK (Public Park)<br>RL-6 (Residential Low)        | RL<br>(Residential Low)     | park use appears to be an error.                                                                                   |  |  |
| 0135610020                             | WILL GRAYSON<br>1895 MARSHALL ROAD          | Single-family<br>Home | POS (Public Open Space)<br>RL-6 (Residential Low) | RL<br>(Residential Low)     |                                                                                                                    |  |  |
| 0135610030                             | WILL GRAYSON<br>1895 MARSHALL ROAD          | Vacant                | POS (Public Open Space)<br>RL-6 (Residential Low) | RL<br>(Residential Low)     |                                                                                                                    |  |  |
|                                        |                                             |                       |                                                   |                             |                                                                                                                    |  |  |