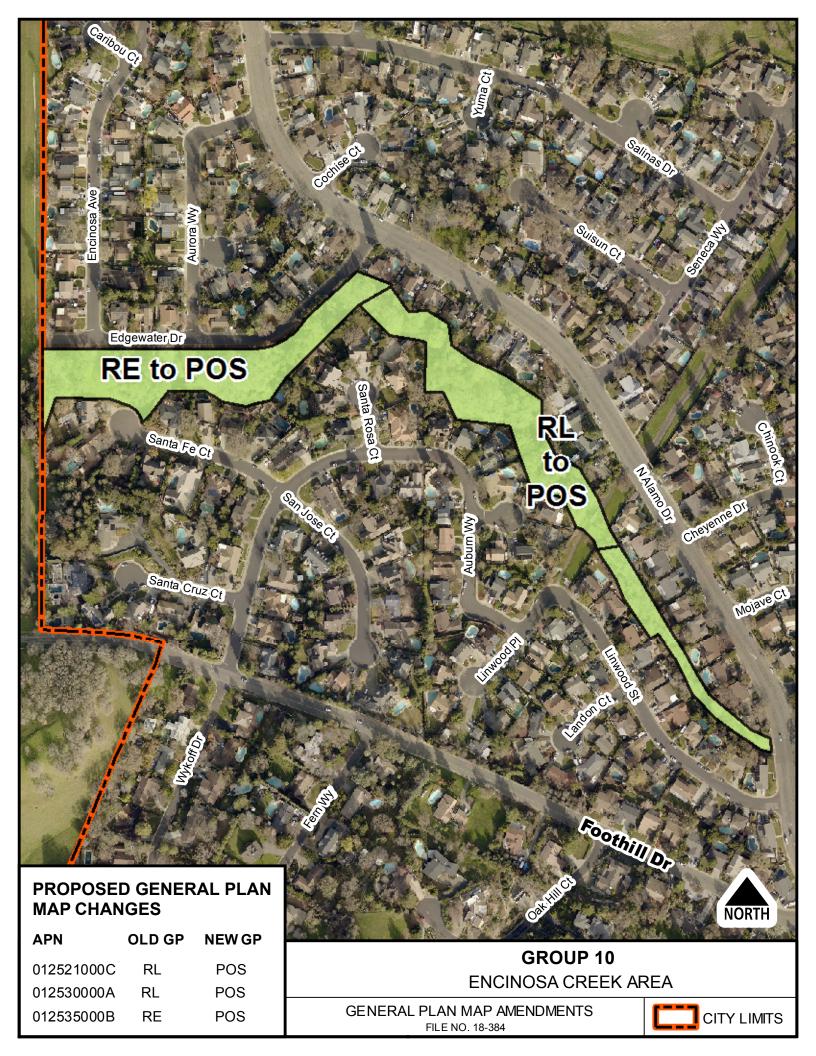

| GROUP 8 – MARKHAM AVENUE SITE     |                                             |             |                                                        |                            |                                                                                                                                        |  |  |
|-----------------------------------|---------------------------------------------|-------------|--------------------------------------------------------|----------------------------|----------------------------------------------------------------------------------------------------------------------------------------|--|--|
| 0129181170                        | EDEN VCH LLC<br>545 MARKHAM AVENUE          | Parking lot | PK (Public Park)<br>RHD (Residential High)             | RH<br>(Residential High)   | This is a privately owned parcel with a parking lot used by abutting apartments. Mapping the site for park use appears to be an error. |  |  |
| GROUP 9 – TWIN OAKS PLAZA         |                                             |             |                                                        |                            |                                                                                                                                        |  |  |
| 0126301130                        | ALAMO-EL CAMINO PARTNERS<br>785 ALAMO DRIVE | Offices     | CN (Commercial Neighborhood)<br>CO (Office Commercial) | CO<br>(Commercial Office)  | The zoning was changed to Office Commercial in the 90's, the General Plan should have been amended at the same time.                   |  |  |
| GROUP 10                          | - ENCINOSA CREEK AREA                       |             |                                                        |                            |                                                                                                                                        |  |  |
| 012521000C                        | CITY OF VACAVILLE<br>ENCINOSA CREEK         | City Creek  | RL (Residential Low)<br>CF (Community Facility)        | POS<br>(Public Open Space) | These areas are city creeks that cannot                                                                                                |  |  |
| 012535000B                        | CITY OF VACAVILLE<br>ENCINOSA CREEK         | City Creek  | RE (Residential Estates)<br>CF (Community Facility)    | POS<br>(Public Open Space) | be developed with residential uses.                                                                                                    |  |  |
| 012530000A                        | CITY OF VACAVILLE<br>ENCINOSA CREEK         | City Creek  | RL (Residential Low)<br>CF (Community Facility)        | POS<br>(Public Open Space) |                                                                                                                                        |  |  |
| GROUP 11 – NORTH ALAMO CREEK AREA |                                             |             |                                                        |                            |                                                                                                                                        |  |  |
| 012521000B                        | CITY OF VACAVILLE<br>NORTH ALAMO CREEK      | City Creek  | RL (Residential Low)<br>CF (Community Facility)        | POS<br>(Public Open Space) | These areas are city creeks that cannot                                                                                                |  |  |
| 012529200A                        | CITY OF VACAVILLE<br>NORTH ALAMO CREEK      | City Creek  | RL (Residential Low)<br>CF (Community Facility)        | POS<br>(Public Open Space) | be developed with residential uses.                                                                                                    |  |  |