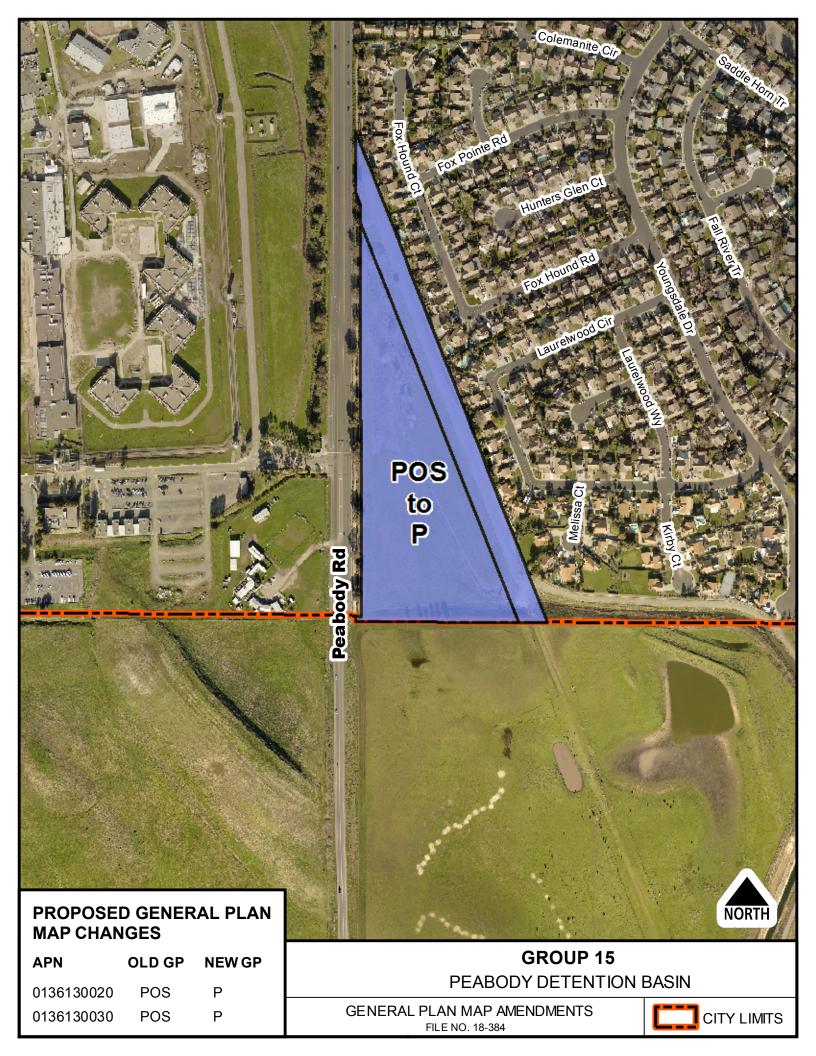

| GROUP 15 – PEABODY DETENTION BASIN |                                              |                    |                                                    |                             |                                                         |  |  |
|------------------------------------|----------------------------------------------|--------------------|----------------------------------------------------|-----------------------------|---------------------------------------------------------|--|--|
| 0136130020                         | CITY OF VACAVILLE<br>PEABODY DETENTION BASIN | Detention<br>Basin | POS (Public Open Space)<br>CF (Community Facility) | P<br>(Public/Institutional) | This is a City-owned property with a public facility.   |  |  |
| 0136130030                         | CITY OF VACAVILLE<br>PEABODY DETENTION BASIN | Detention<br>Basin | POS (Public Open Space)<br>CF (Community Facility) | P<br>(Public/Institutional) | Mapping the site for open space appears to be an error. |  |  |