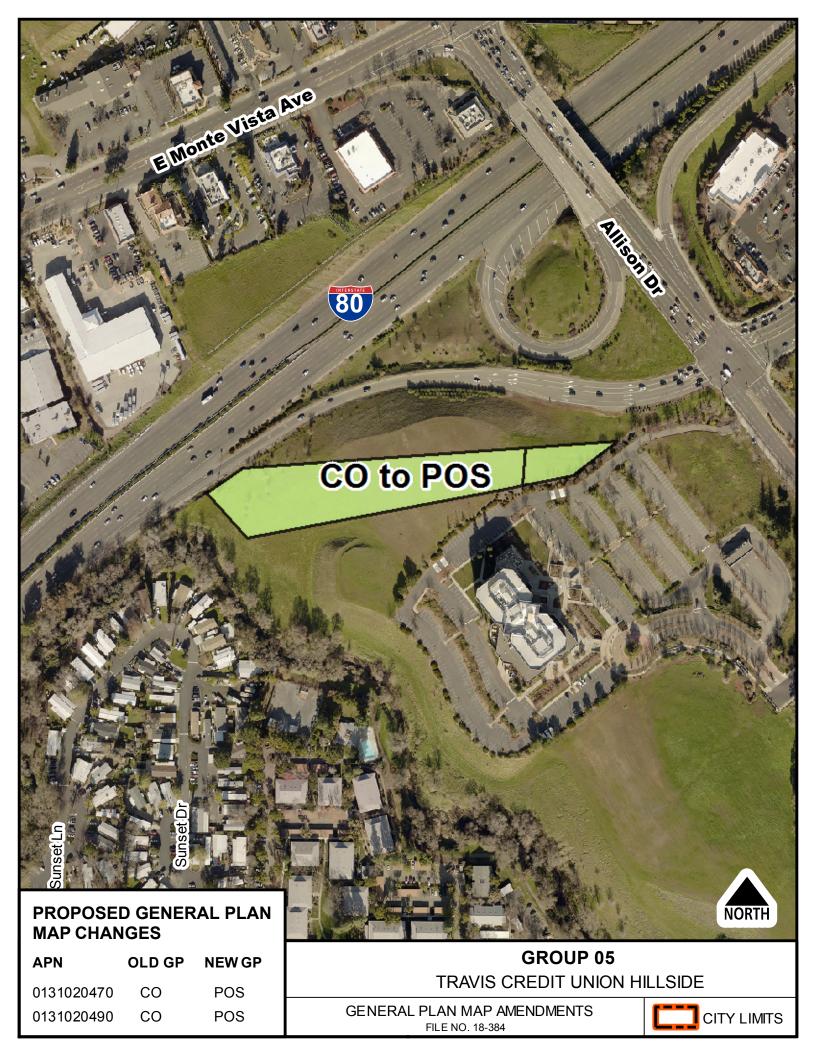

| GROUP 5 – TRAVIS CREDIT UNION HILLSIDE |                                             |                       |                                                   |                             |                                                                                                                    |  |  |
|----------------------------------------|---------------------------------------------|-----------------------|---------------------------------------------------|-----------------------------|--------------------------------------------------------------------------------------------------------------------|--|--|
| 0131020470                             | VACAVILLE CITY<br>I-80 AND SHARP ROAD       | Vacant                | CO (Commercial Office)<br>OS (Open Space)         | POS<br>(Public Open Space)  | The Allison<br>Business Park                                                                                       |  |  |
| 0131020490                             | VACAVILLE CITY<br>I-80 AND SHARP ROAD       | Vacant                | CO (Commercial Office)<br>OS (Open Space)         | POS<br>(Public Open Space)  | Policy Plan designates this area as open space.                                                                    |  |  |
| GROUP 6 -                              | - FIRE STATION 72                           |                       |                                                   |                             |                                                                                                                    |  |  |
| 0135641170                             | VACAVILLE CITY<br>2001 ULATIS DRIVE         | Fire Station<br>72    | RL (Residential Low)<br>CF (Community Facility)   | P<br>(Public/Institutional) | This is a City-owned property with a public facility. Mapping the site for residential use appears to be an error. |  |  |
| GROUP 7 -                              | - ADRIAN COURT SITES                        |                       |                                                   |                             |                                                                                                                    |  |  |
| 0135441080                             | JAY YERKES<br>152 ADRIAN COURT              | Single-family home    | PK (Public Park)<br>RL-6 (Residential Low)        | RL<br>(Residential Low)     | These are privately owned parcels with                                                                             |  |  |
| 0135441090                             | JAMES & BROOKS SCOTT<br>156 ADRIAN COURT    | Vacant                | PK (Public Park)<br>RL-6 (Residential Low)        | RL<br>(Residential Low)     | residential uses and residential zoning.  Mapping them for                                                         |  |  |
| 0135441070                             | DAVID & DONNA PATTERSON<br>146 ADRIAN COURT | Single-family<br>Home | PK (Public Park)<br>RL-6 (Residential Low)        | RL<br>(Residential Low)     | park use appears to be an error.                                                                                   |  |  |
| 0135610020                             | WILL GRAYSON<br>1895 MARSHALL ROAD          | Single-family<br>Home | POS (Public Open Space)<br>RL-6 (Residential Low) | RL<br>(Residential Low)     |                                                                                                                    |  |  |
| 0135610030                             | WILL GRAYSON<br>1895 MARSHALL ROAD          | Vacant                | POS (Public Open Space)<br>RL-6 (Residential Low) | RL<br>(Residential Low)     |                                                                                                                    |  |  |
|                                        |                                             |                       |                                                   |                             |                                                                                                                    |  |  |