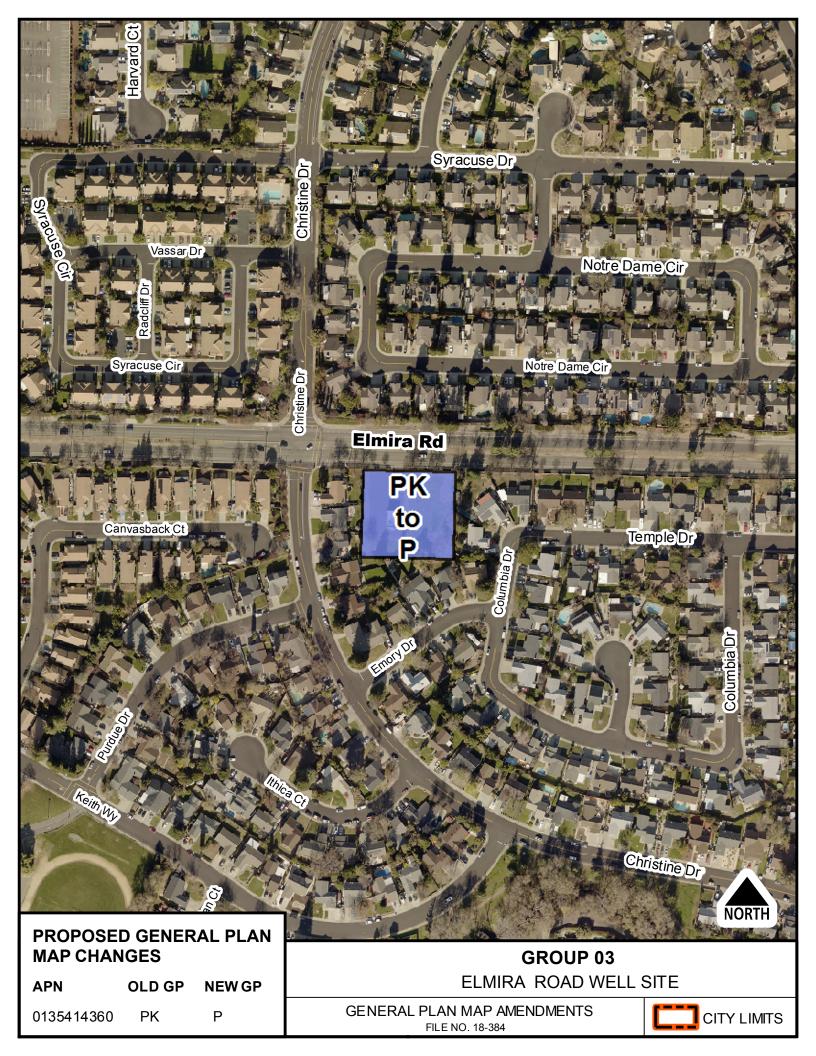

## **GENERAL PLAN MAPS CHANGES**

| APN        | OWNER & ADDRESS                                | EXISTING<br>USES    | EXISTING GENERAL PLAN AND ZONING                   | PROPOSED GP<br>DESIGNATION  | REASON                                                                                                               |
|------------|------------------------------------------------|---------------------|----------------------------------------------------|-----------------------------|----------------------------------------------------------------------------------------------------------------------|
| GROUP 1 -  | - WINCO SHOPPING PLAZA                         |                     |                                                    |                             |                                                                                                                      |
| 0131500060 | WINCO FOODS LLC<br>919 DAVIS STREET            | Grocery<br>Store    | CS (Commercial Service)<br>CG (General Commercial) | CG<br>(Commercial General)  | The zoning was changed to General Commercial in the 90's, the General Plan should have                               |
| 0131500050 | WINCO FOODS LLC<br>919 DAVIS STREET            | Grocery<br>Store    | CS (Commercial Service)<br>CG (General Commercial) | CG<br>(Commercial General)  |                                                                                                                      |
| 0131500040 | WINCO FOODS LLC<br>919 DAVIS STREET            | Grocery<br>Store    | CS (Commercial Service)<br>CG (General Commercial) | CG<br>(Commercial General)  | been amended at the same time.                                                                                       |
| 0131500020 | WINCO FOODS LLC<br>919 DAVIS STREET            | Grocery<br>Store    | CS (Commercial Service)<br>CG (General Commercial) | CG<br>(Commercial General)  |                                                                                                                      |
| 0131500030 | WINCO FOODS LLC<br>919 DAVIS STREET            | Grocery<br>Store    | CS (Commercial Service)<br>CG (General Commercial) | CG<br>(Commercial General)  |                                                                                                                      |
| GROUP 2 -  | - ALAMO COMMERCIAL ARE                         | A                   |                                                    |                             |                                                                                                                      |
| 0127090250 | SUPERSPINE INC<br>1251 ALAMO DRIVE             | Vacant              | CH (Commercial Highway)<br>CO (Office Commercial)  | CO<br>(Commercial Office)   | The zoning was changed to Commercial Office in the 90's, the General Plan should have been amended at the same time. |
| 0127090260 | FIELD FAMILY PARTNERSHIP<br>1241 ALAMO DRIVE   | Offices             | CH (Commercial Highway)<br>CO (Office Commercial)  | CO<br>(Commercial Office)   |                                                                                                                      |
| 0127090130 | BARBARA CRUNCLETON<br>1271-1293 ALAMO DRIVE    | Single-family homes | CH (Commercial Highway)<br>CO (Office Commercial)  | CO<br>(Commercial Office)   |                                                                                                                      |
| GROUP 3 -  | - ELMIRA ROAD WELL SITE                        |                     |                                                    |                             |                                                                                                                      |
| 0135414360 | CITY OF VACAVILLE<br>WELL NO. 13 - ELMIRA ROAD | City Well Site      | PK (Public Park)<br>RL-6 (Residential Low)         | P<br>(Public/Institutional) | This is a City-owned parcel with a public facility. Mapping the site for park use appears to be an error.            |