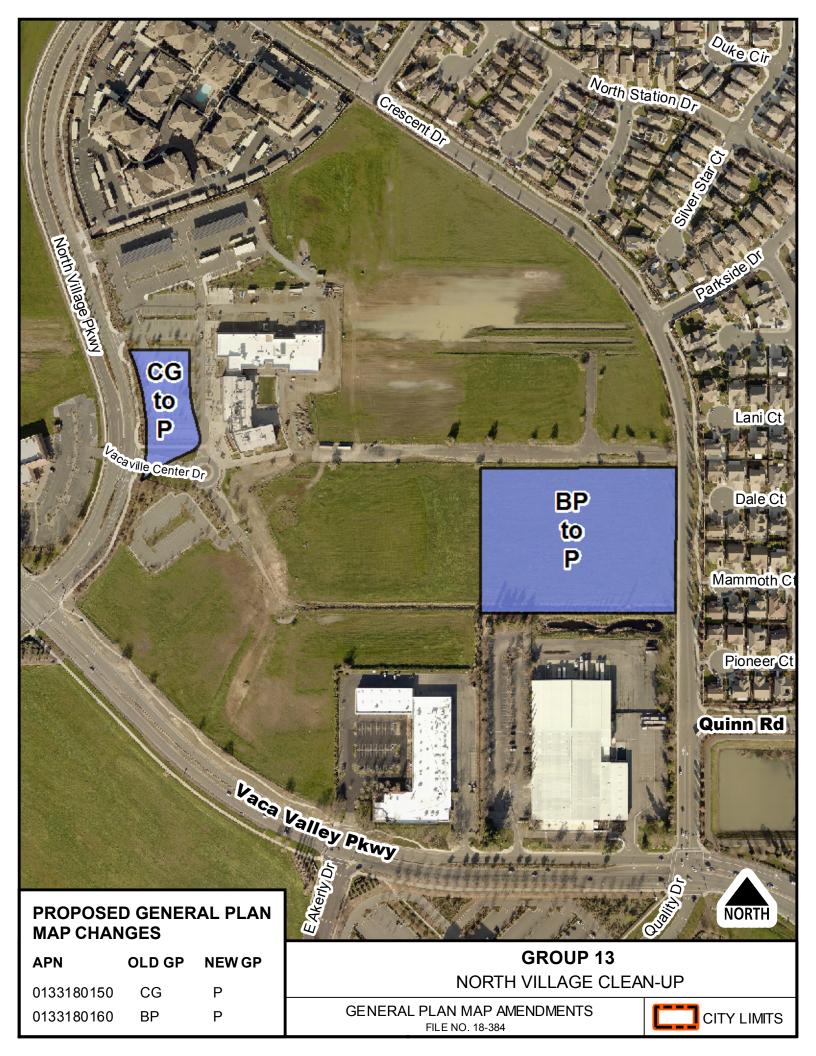

| GROUP 12 - NORTHWEST VACAVILLE |                                                   |                     |                                                         |                             |                                                                                                                                                                                                             |  |  |
|--------------------------------|---------------------------------------------------|---------------------|---------------------------------------------------------|-----------------------------|-------------------------------------------------------------------------------------------------------------------------------------------------------------------------------------------------------------|--|--|
| 0125011070                     | CITY OF VACAVILLE<br>FRUITVALE RD & DUNSMUIR ST   | Vacant<br>& Creek   | RL (Residential Low)<br>OS (Open Space)                 | POS<br>(Public Open Space)  | The zoning was changed to Open Space in the 90's, the General Plan should have been amended at the same time. The site has limited potential for development because Alamo Creek crossing through the site. |  |  |
| GROUP 13                       | – NORTH VILLAGE CLEAN-UI                          | •                   |                                                         |                             |                                                                                                                                                                                                             |  |  |
| 0133180150                     | SOLANO COMMUNITY COLLEGE<br>NORTH VILLAGE PARKWAY | Parking lot         | CG (Commercial General)<br>NVSP-CF (Community Facility) | P<br>(Public/Institutional) | Proposed changes<br>are consistent with<br>the North Village<br>Specific Plan. One<br>is used for parking.<br>The other vacant                                                                              |  |  |
| 0133180160                     | SOLANO COMMUNITY COLLEGE<br>CRESCENT DRIVE        | Vacant              | BP (Business Park)<br>NVSP-CF (Community Facility)      | P<br>(Public/Institutional) | parcel is planned for<br>school expansion.<br>Neither are<br>commercial or<br>business park uses.                                                                                                           |  |  |
| GROUP 14 – ORCHARD'S END       |                                                   |                     |                                                         |                             |                                                                                                                                                                                                             |  |  |
| 0126350130                     | ORCHARD'S END LLC<br>915 MERCHANT STREET          | Vacant<br>Buildings | CO (Commercial Office)<br>CO (Office Commercial)        | CG<br>(Commercial General)  | Existing, prior, and contemplated uses are commercial, not office. Recommend                                                                                                                                |  |  |
| 0126350140                     | ORCHARD'S END LLC<br>909 MERCHANT STREET          | Vacant<br>Buildings | CO (Commercial Office) CO (Office Commercial)           | CG<br>(Commercial General)  | change to make the site marketable for future projects.                                                                                                                                                     |  |  |