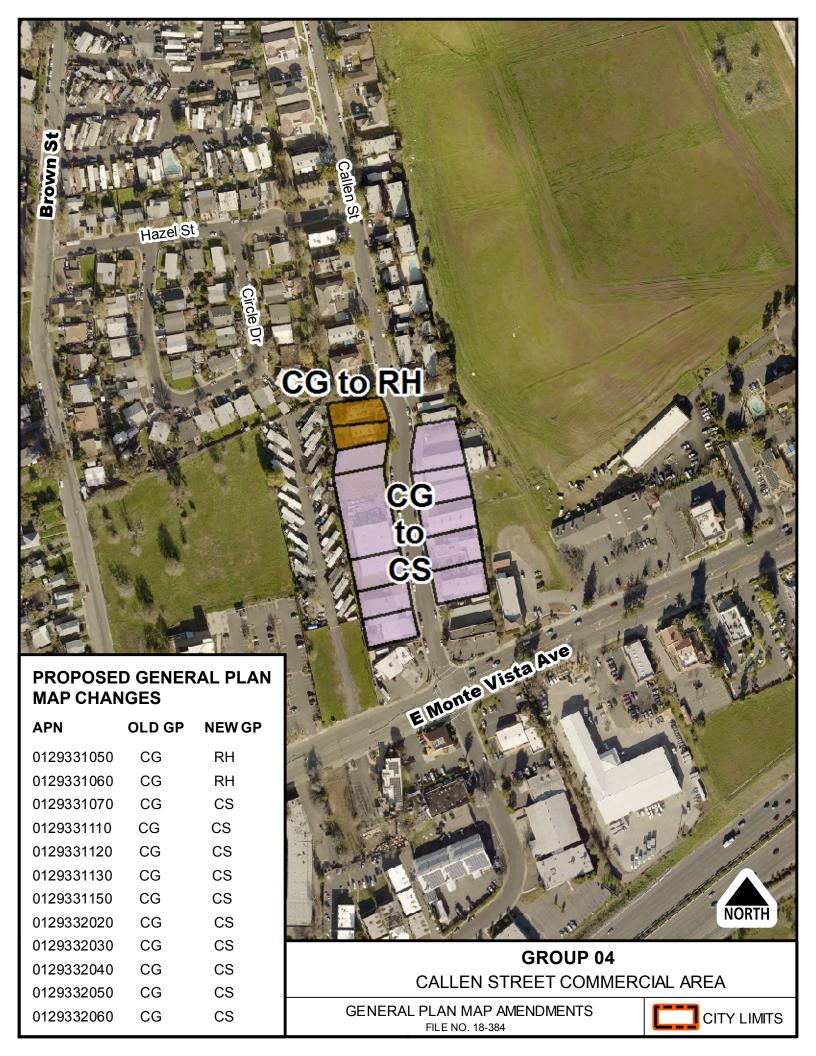

| <b>GROUP 4 - CALLEN STREET</b> | COMMERCIAL AREA |
|--------------------------------|-----------------|
|--------------------------------|-----------------|

| 0129332020 | JOSEPH MAGARUH<br>1306 CALLEN STREET          | Auto Body<br>Repair              | CG (Commercial General)<br>CS (Service Commercial) | CS<br>(Commercial Service) | These are privately owned parcels with                                                                 |
|------------|-----------------------------------------------|----------------------------------|----------------------------------------------------|----------------------------|--------------------------------------------------------------------------------------------------------|
| 0129331130 | MOHAMMED IQBAL<br>1307 CALLEN STREET          | Tire Repair<br>Services          | CG (Commercial General)<br>CS (Service Commercial) | CS<br>(Commercial Service) | service commercial<br>land uses, not retail<br>uses. Mapping<br>them for general<br>commercial appears |
| 0129332030 | JOSEPH MAGARUH<br>1312 CALLEN STREET          | Auto Smog<br>Services            | CG (Commercial General)<br>CS (Service Commercial) | CS<br>(Commercial Service) |                                                                                                        |
| 0129331120 | PAUL AVAKIA<br>1313 CALLEN STREET             | Printing & Publishing            | CG (Commercial General)<br>CS (Service Commercial) | CS<br>(Commercial Service) | to be an error.                                                                                        |
| 0129332040 | ROBERT MARSHALL<br>1318 CALLEN STREET         | Motorcycle<br>Repair<br>Services | CG (Commercial General)<br>CS (Service Commercial) | CS<br>(Commercial Service) |                                                                                                        |
| 0129331110 | MOHAMMED IQBAL<br>1319 CALLEN STREET          | Vacant                           | CG (Commercial General) CS (Service Commercial)    | CS<br>(Commercial Service) |                                                                                                        |
| 0129332050 | SALVATORE & SUE DERENZI<br>1324 CALLEN STREET | Auto Repair<br>Services          | CG (Commercial General)<br>CS (Service Commercial) | CS<br>(Commercial Service) |                                                                                                        |
| 0129331150 | ELAINE FOOTE<br>1325 & 1331 CALLEN STREET     | Auto Repair<br>Services          | CG (Commercial General)<br>CS (Service Commercial) | CS<br>(Commercial Service) |                                                                                                        |
| 0129332060 | PAUL & LAURA TROUTNER<br>1336 CALLEN STREET   | Auto Repair<br>Services          | CG (Commercial General)<br>CS (Service Commercial) | CS<br>(Commercial Service) |                                                                                                        |
| 0129331070 | AMY KUO<br>1343 CALLEN STREET                 | Vacant                           | CG (Commercial General)<br>CS (Service Commercial) | CS<br>(Commercial Service) |                                                                                                        |
| 0129331060 | AMY KUO<br>1349 CALLEN STREET                 | Vacant                           | CG (Commercial General)<br>RHD (Residential High)  | RH<br>(Residential High)   |                                                                                                        |
| 0129331050 | CALLEN STREET INVESTORS<br>1355 CALLEN STREET | Apartments                       | CG (Commercial General)<br>RHD (Residential High)  | RH<br>(Residential High)   |                                                                                                        |