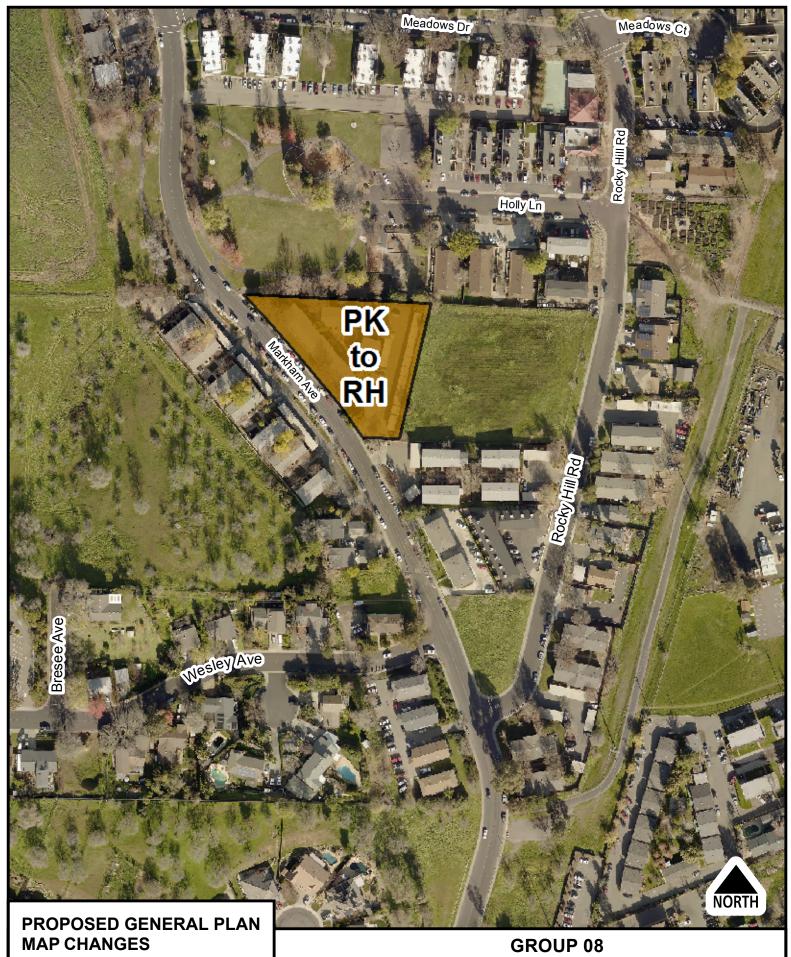

| GROUP 8 – MARKHAM AVENUE SITE     |                                             |             |                                                        |                            |                                                                                                                                        |  |  |
|-----------------------------------|---------------------------------------------|-------------|--------------------------------------------------------|----------------------------|----------------------------------------------------------------------------------------------------------------------------------------|--|--|
| 0129181170                        | EDEN VCH LLC<br>545 MARKHAM AVENUE          | Parking lot | PK (Public Park)<br>RHD (Residential High)             | RH<br>(Residential High)   | This is a privately owned parcel with a parking lot used by abutting apartments. Mapping the site for park use appears to be an error. |  |  |
| GROUP 9 – TWIN OAKS PLAZA         |                                             |             |                                                        |                            |                                                                                                                                        |  |  |
| 0126301130                        | ALAMO-EL CAMINO PARTNERS<br>785 ALAMO DRIVE | Offices     | CN (Commercial Neighborhood)<br>CO (Office Commercial) | CO<br>(Commercial Office)  | The zoning was changed to Office Commercial in the 90's, the General Plan should have been amended at the same time.                   |  |  |
| GROUP 10                          | - ENCINOSA CREEK AREA                       |             |                                                        |                            |                                                                                                                                        |  |  |
| 012521000C                        | CITY OF VACAVILLE<br>ENCINOSA CREEK         | City Creek  | RL (Residential Low)<br>CF (Community Facility)        | POS<br>(Public Open Space) | These areas are city creeks that cannot                                                                                                |  |  |
| 012535000B                        | CITY OF VACAVILLE<br>ENCINOSA CREEK         | City Creek  | RE (Residential Estates)<br>CF (Community Facility)    | POS<br>(Public Open Space) | be developed with residential uses.                                                                                                    |  |  |
| 012530000A                        | CITY OF VACAVILLE<br>ENCINOSA CREEK         | City Creek  | RL (Residential Low)<br>CF (Community Facility)        | POS<br>(Public Open Space) |                                                                                                                                        |  |  |
| GROUP 11 – NORTH ALAMO CREEK AREA |                                             |             |                                                        |                            |                                                                                                                                        |  |  |
| 012521000B                        | CITY OF VACAVILLE<br>NORTH ALAMO CREEK      | City Creek  | RL (Residential Low)<br>CF (Community Facility)        | POS<br>(Public Open Space) | These areas are city creeks that cannot                                                                                                |  |  |
| 012529200A                        | CITY OF VACAVILLE<br>NORTH ALAMO CREEK      | City Creek  | RL (Residential Low)<br>CF (Community Facility)        | POS<br>(Public Open Space) | be developed with residential uses.                                                                                                    |  |  |