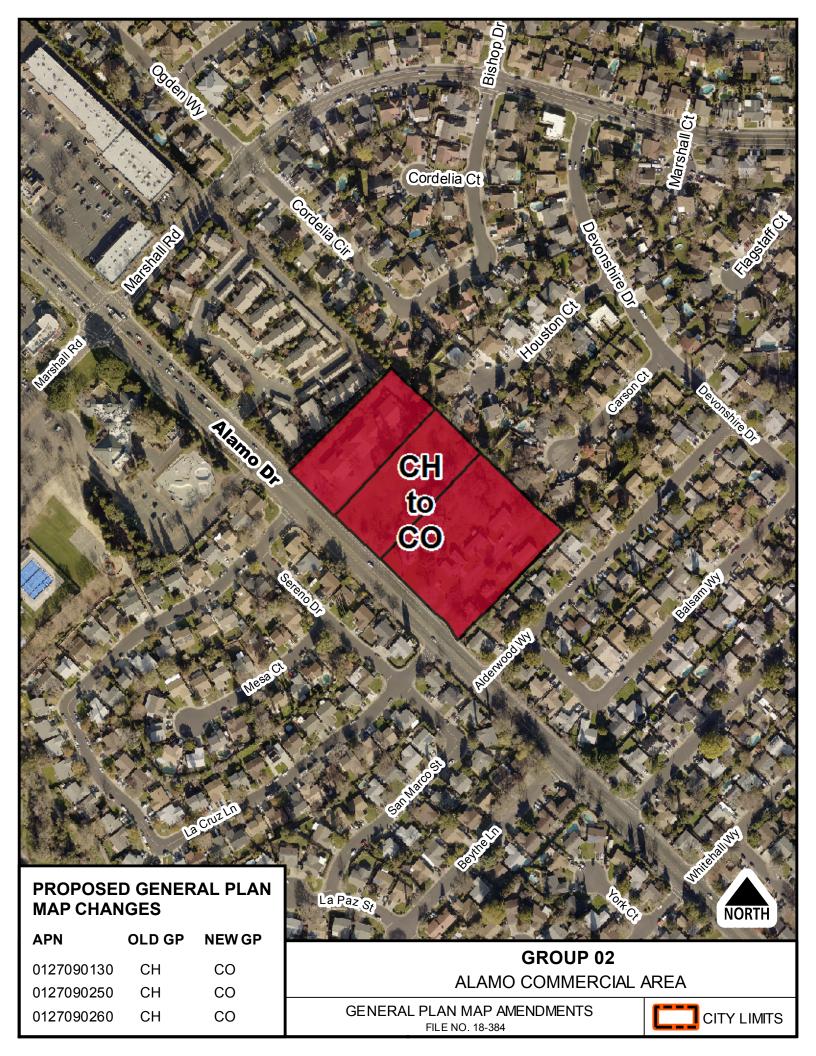

## **GENERAL PLAN MAPS CHANGES**

| APN        | OWNER & ADDRESS                                | EXISTING<br>USES    | EXISTING GENERAL PLAN AND ZONING                   | PROPOSED GP<br>DESIGNATION  | REASON                                                                                                               |
|------------|------------------------------------------------|---------------------|----------------------------------------------------|-----------------------------|----------------------------------------------------------------------------------------------------------------------|
| GROUP 1 -  | - WINCO SHOPPING PLAZA                         |                     |                                                    |                             |                                                                                                                      |
| 0131500060 | WINCO FOODS LLC<br>919 DAVIS STREET            | Grocery<br>Store    | CS (Commercial Service)<br>CG (General Commercial) | CG<br>(Commercial General)  | The zoning was changed to General Commercial in the 90's, the General Plan should have                               |
| 0131500050 | WINCO FOODS LLC<br>919 DAVIS STREET            | Grocery<br>Store    | CS (Commercial Service)<br>CG (General Commercial) | CG<br>(Commercial General)  |                                                                                                                      |
| 0131500040 | WINCO FOODS LLC<br>919 DAVIS STREET            | Grocery<br>Store    | CS (Commercial Service)<br>CG (General Commercial) | CG<br>(Commercial General)  | been amended at the same time.                                                                                       |
| 0131500020 | WINCO FOODS LLC<br>919 DAVIS STREET            | Grocery<br>Store    | CS (Commercial Service)<br>CG (General Commercial) | CG<br>(Commercial General)  |                                                                                                                      |
| 0131500030 | WINCO FOODS LLC<br>919 DAVIS STREET            | Grocery<br>Store    | CS (Commercial Service)<br>CG (General Commercial) | CG<br>(Commercial General)  |                                                                                                                      |
| GROUP 2 -  | - ALAMO COMMERCIAL ARE                         | A                   |                                                    |                             |                                                                                                                      |
| 0127090250 | SUPERSPINE INC<br>1251 ALAMO DRIVE             | Vacant              | CH (Commercial Highway)<br>CO (Office Commercial)  | CO<br>(Commercial Office)   | The zoning was changed to Commercial Office in the 90's, the General Plan should have been amended at the same time. |
| 0127090260 | FIELD FAMILY PARTNERSHIP<br>1241 ALAMO DRIVE   | Offices             | CH (Commercial Highway)<br>CO (Office Commercial)  | CO<br>(Commercial Office)   |                                                                                                                      |
| 0127090130 | BARBARA CRUNCLETON<br>1271-1293 ALAMO DRIVE    | Single-family homes | CH (Commercial Highway)<br>CO (Office Commercial)  | CO<br>(Commercial Office)   |                                                                                                                      |
| GROUP 3 -  | - ELMIRA ROAD WELL SITE                        |                     |                                                    |                             |                                                                                                                      |
| 0135414360 | CITY OF VACAVILLE<br>WELL NO. 13 - ELMIRA ROAD | City Well Site      | PK (Public Park)<br>RL-6 (Residential Low)         | P<br>(Public/Institutional) | This is a City-owned parcel with a public facility. Mapping the site for park use appears to be an error.            |