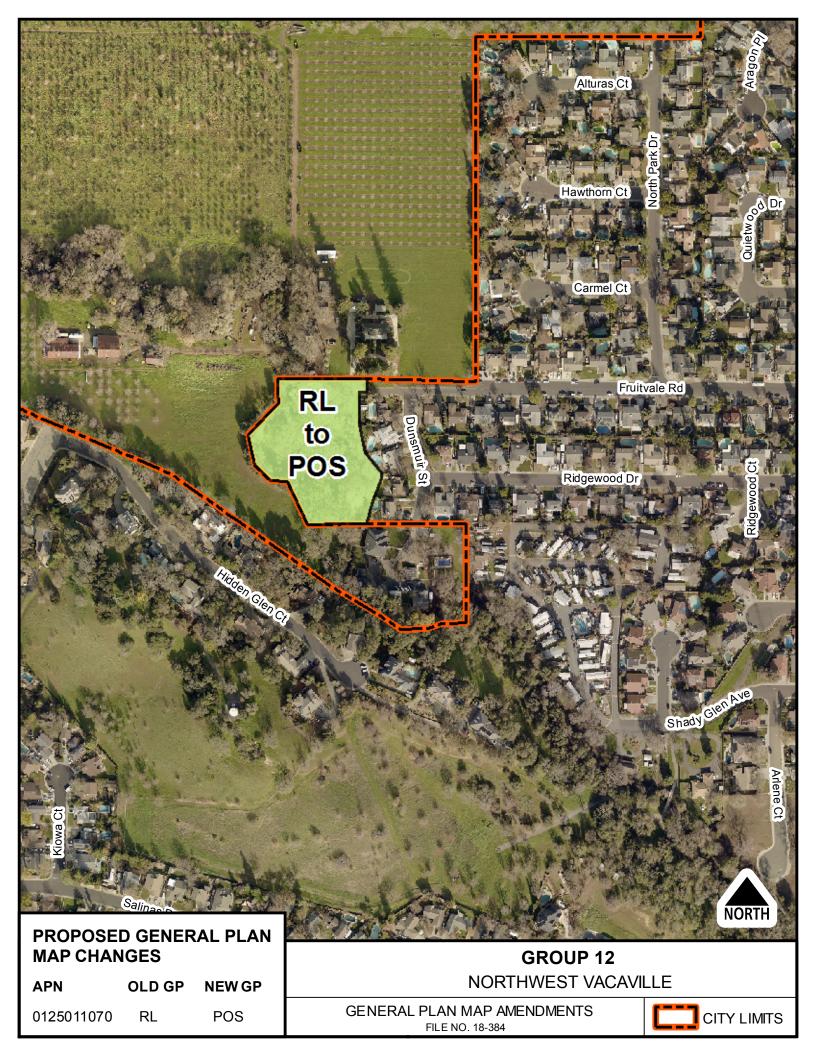

| GROUP 12 - NORTHWEST VACAVILLE |                                                   |                     |                                                         |                             |                                                                                                                                                                                                             |  |  |
|--------------------------------|---------------------------------------------------|---------------------|---------------------------------------------------------|-----------------------------|-------------------------------------------------------------------------------------------------------------------------------------------------------------------------------------------------------------|--|--|
| 0125011070                     | CITY OF VACAVILLE<br>FRUITVALE RD & DUNSMUIR ST   | Vacant<br>& Creek   | RL (Residential Low)<br>OS (Open Space)                 | POS<br>(Public Open Space)  | The zoning was changed to Open Space in the 90's, the General Plan should have been amended at the same time. The site has limited potential for development because Alamo Creek crossing through the site. |  |  |
| GROUP 13                       | – NORTH VILLAGE CLEAN-UI                          | •                   |                                                         |                             |                                                                                                                                                                                                             |  |  |
| 0133180150                     | SOLANO COMMUNITY COLLEGE<br>NORTH VILLAGE PARKWAY | Parking lot         | CG (Commercial General)<br>NVSP-CF (Community Facility) | P<br>(Public/Institutional) | Proposed changes<br>are consistent with<br>the North Village<br>Specific Plan. One<br>is used for parking.<br>The other vacant                                                                              |  |  |
| 0133180160                     | SOLANO COMMUNITY COLLEGE<br>CRESCENT DRIVE        | Vacant              | BP (Business Park)<br>NVSP-CF (Community Facility)      | P<br>(Public/Institutional) | parcel is planned for<br>school expansion.<br>Neither are<br>commercial or<br>business park uses.                                                                                                           |  |  |
| GROUP 14 – ORCHARD'S END       |                                                   |                     |                                                         |                             |                                                                                                                                                                                                             |  |  |
| 0126350130                     | ORCHARD'S END LLC<br>915 MERCHANT STREET          | Vacant<br>Buildings | CO (Commercial Office)<br>CO (Office Commercial)        | CG<br>(Commercial General)  | Existing, prior, and contemplated uses are commercial, not office. Recommend                                                                                                                                |  |  |
| 0126350140                     | ORCHARD'S END LLC<br>909 MERCHANT STREET          | Vacant<br>Buildings | CO (Commercial Office) CO (Office Commercial)           | CG<br>(Commercial General)  | change to make the site marketable for future projects.                                                                                                                                                     |  |  |