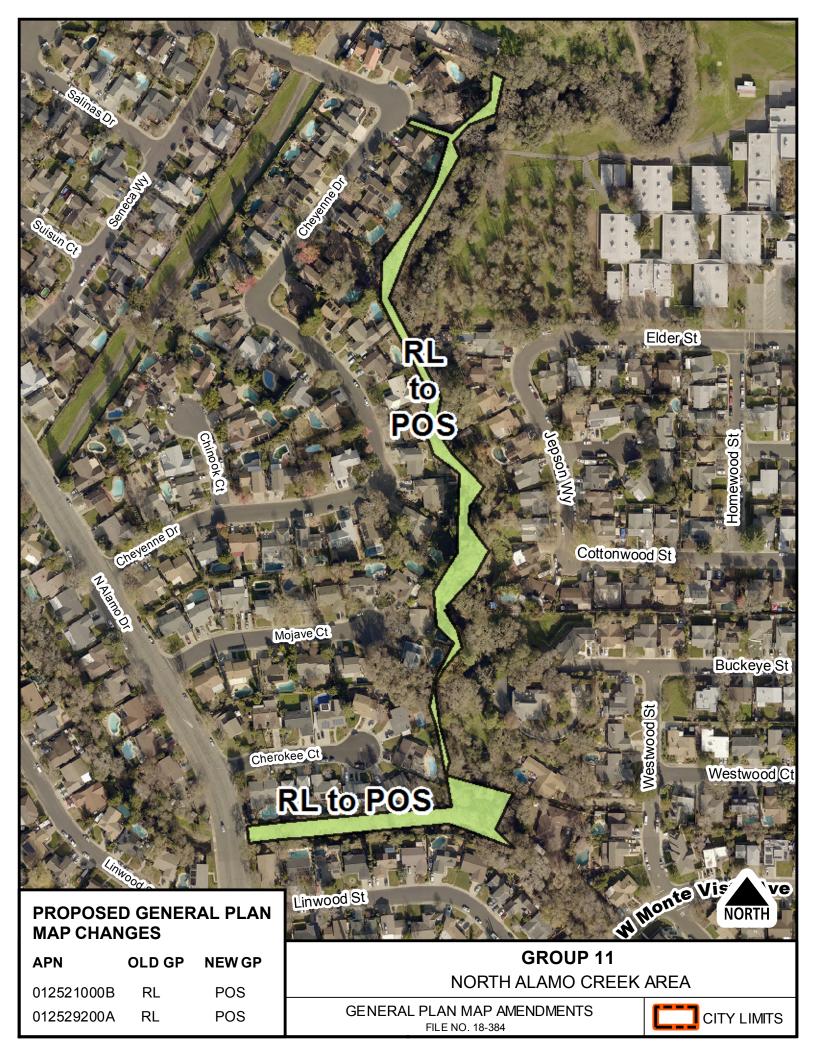

| GROUP 8 – MARKHAM AVENUE SITE     |                                             |             |                                                        |                            |                                                                                                                                        |  |  |
|-----------------------------------|---------------------------------------------|-------------|--------------------------------------------------------|----------------------------|----------------------------------------------------------------------------------------------------------------------------------------|--|--|
| 0129181170                        | EDEN VCH LLC<br>545 MARKHAM AVENUE          | Parking lot | PK (Public Park)<br>RHD (Residential High)             | RH<br>(Residential High)   | This is a privately owned parcel with a parking lot used by abutting apartments. Mapping the site for park use appears to be an error. |  |  |
| GROUP 9 – TWIN OAKS PLAZA         |                                             |             |                                                        |                            |                                                                                                                                        |  |  |
| 0126301130                        | ALAMO-EL CAMINO PARTNERS<br>785 ALAMO DRIVE | Offices     | CN (Commercial Neighborhood)<br>CO (Office Commercial) | CO<br>(Commercial Office)  | The zoning was changed to Office Commercial in the 90's, the General Plan should have been amended at the same time.                   |  |  |
| GROUP 10                          | - ENCINOSA CREEK AREA                       |             |                                                        |                            |                                                                                                                                        |  |  |
| 012521000C                        | CITY OF VACAVILLE<br>ENCINOSA CREEK         | City Creek  | RL (Residential Low)<br>CF (Community Facility)        | POS<br>(Public Open Space) | These areas are city creeks that cannot                                                                                                |  |  |
| 012535000B                        | CITY OF VACAVILLE<br>ENCINOSA CREEK         | City Creek  | RE (Residential Estates)<br>CF (Community Facility)    | POS<br>(Public Open Space) | be developed with residential uses.                                                                                                    |  |  |
| 012530000A                        | CITY OF VACAVILLE<br>ENCINOSA CREEK         | City Creek  | RL (Residential Low)<br>CF (Community Facility)        | POS<br>(Public Open Space) |                                                                                                                                        |  |  |
| GROUP 11 – NORTH ALAMO CREEK AREA |                                             |             |                                                        |                            |                                                                                                                                        |  |  |
| 012521000B                        | CITY OF VACAVILLE<br>NORTH ALAMO CREEK      | City Creek  | RL (Residential Low)<br>CF (Community Facility)        | POS<br>(Public Open Space) | These areas are city creeks that cannot                                                                                                |  |  |
| 012529200A                        | CITY OF VACAVILLE<br>NORTH ALAMO CREEK      | City Creek  | RL (Residential Low)<br>CF (Community Facility)        | POS<br>(Public Open Space) | be developed with residential uses.                                                                                                    |  |  |