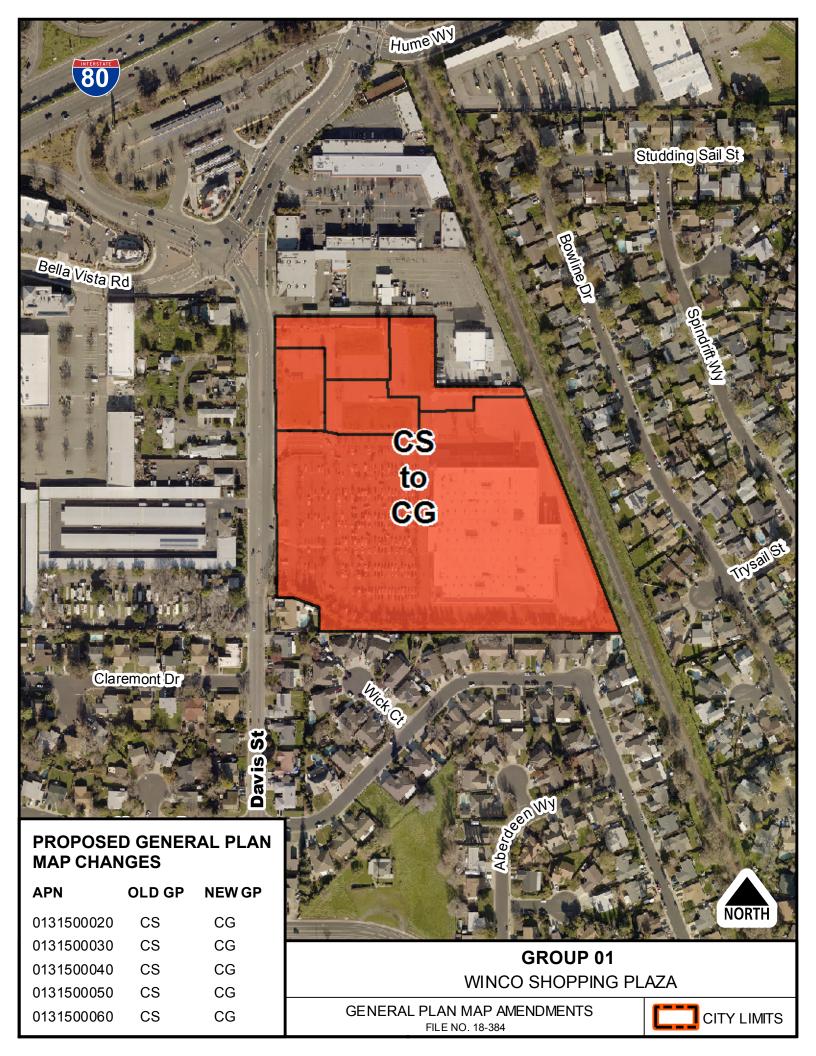

## **GENERAL PLAN MAPS CHANGES**

| APN        | OWNER & ADDRESS                                | EXISTING<br>USES    | EXISTING GENERAL PLAN AND ZONING                   | PROPOSED GP<br>DESIGNATION  | REASON                                                                                                               |
|------------|------------------------------------------------|---------------------|----------------------------------------------------|-----------------------------|----------------------------------------------------------------------------------------------------------------------|
| GROUP 1 -  | - WINCO SHOPPING PLAZA                         |                     |                                                    |                             |                                                                                                                      |
| 0131500060 | WINCO FOODS LLC<br>919 DAVIS STREET            | Grocery<br>Store    | CS (Commercial Service)<br>CG (General Commercial) | CG<br>(Commercial General)  | The zoning was changed to General Commercial in the 90's, the General Plan should have                               |
| 0131500050 | WINCO FOODS LLC<br>919 DAVIS STREET            | Grocery<br>Store    | CS (Commercial Service)<br>CG (General Commercial) | CG<br>(Commercial General)  |                                                                                                                      |
| 0131500040 | WINCO FOODS LLC<br>919 DAVIS STREET            | Grocery<br>Store    | CS (Commercial Service)<br>CG (General Commercial) | CG<br>(Commercial General)  | been amended at the same time.                                                                                       |
| 0131500020 | WINCO FOODS LLC<br>919 DAVIS STREET            | Grocery<br>Store    | CS (Commercial Service)<br>CG (General Commercial) | CG<br>(Commercial General)  |                                                                                                                      |
| 0131500030 | WINCO FOODS LLC<br>919 DAVIS STREET            | Grocery<br>Store    | CS (Commercial Service)<br>CG (General Commercial) | CG<br>(Commercial General)  |                                                                                                                      |
| GROUP 2 -  | - ALAMO COMMERCIAL ARE                         | A                   |                                                    |                             |                                                                                                                      |
| 0127090250 | SUPERSPINE INC<br>1251 ALAMO DRIVE             | Vacant              | CH (Commercial Highway)<br>CO (Office Commercial)  | CO<br>(Commercial Office)   | The zoning was changed to Commercial Office in the 90's, the General Plan should have been amended at the same time. |
| 0127090260 | FIELD FAMILY PARTNERSHIP<br>1241 ALAMO DRIVE   | Offices             | CH (Commercial Highway)<br>CO (Office Commercial)  | CO<br>(Commercial Office)   |                                                                                                                      |
| 0127090130 | BARBARA CRUNCLETON<br>1271-1293 ALAMO DRIVE    | Single-family homes | CH (Commercial Highway)<br>CO (Office Commercial)  | CO<br>(Commercial Office)   |                                                                                                                      |
| GROUP 3 -  | - ELMIRA ROAD WELL SITE                        |                     |                                                    |                             |                                                                                                                      |
| 0135414360 | CITY OF VACAVILLE<br>WELL NO. 13 - ELMIRA ROAD | City Well Site      | PK (Public Park)<br>RL-6 (Residential Low)         | P<br>(Public/Institutional) | This is a City-owned parcel with a public facility. Mapping the site for park use appears to be an error.            |