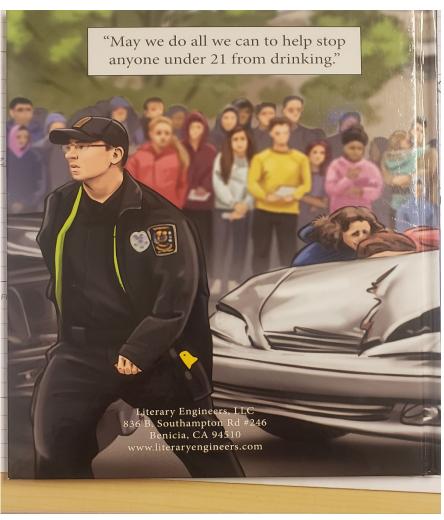

### **Probation Department Updates**

Adult Recidivism Data and Juvenile Programs

Presented to Board of Supervisors on February 25, 2020 Probation Department



#### **Adult Recidivism Data**

#### **Reconviction Rates all Grant Types (Two Year)**



#### NOTE:

- A new supervision model (P100) was implemented at the midpoint of Cohort 3.
- Both Vallejo and Fairfield CPCs were operational by Cohort 4; and the program model was fully operational by Cohort 5.



## **Prevention-Adopt A School Program**





### Prevention-Literary Engineers (Children's Book)







# YAC-Vallejo





### **YAC-Sullivan Center**









# JDF-Trades Program









# JDF-Graduations-Evergreen Academy







February 25, 2020

Probation Updates