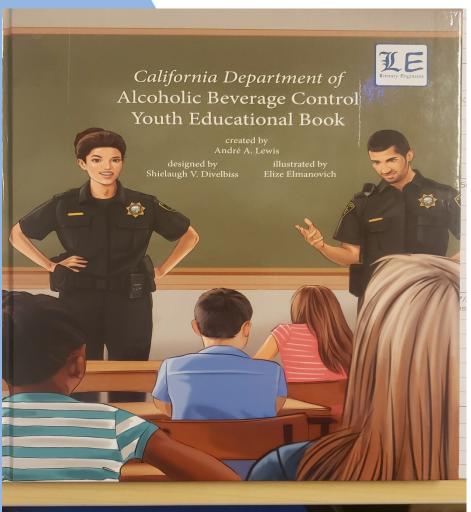

### **Probation Department Updates**

Adult Recidivism Data and Juvenile Programs

Presented to Board of Supervisors on February 25, 2020 Probation Department



#### **Adult Recidivism Data**

#### **Reconviction Rates all Grant Types (Two Year)**



#### NOTE:

- A new supervision model (P100) was implemented at the midpoint of Cohort 3.
- Both Vallejo and Fairfield CPCs were operational by Cohort 4; and the program model was fully operational by Cohort 5.



## **Prevention-Adopt A School Program**





### Prevention-Literary Engineers (Children's Book)







# YAC-Vallejo





### **YAC-Sullivan Center**









# JDF-Trades Program









# JDF-Graduations-Evergreen Academy







February 25, 2020

Probation Updates