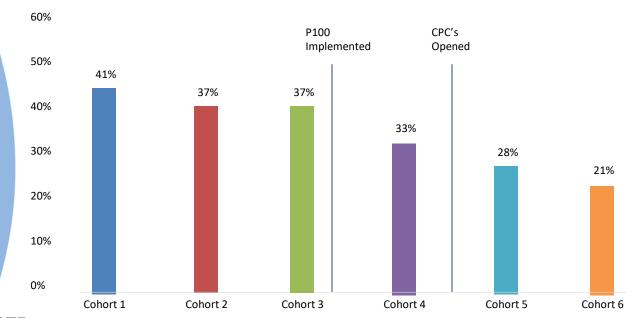

#### **Reconviction Rates all Grant Types (Two Year)**

#### NOTE:

- A new supervision model (P100) was implemented at the midpoint of Cohort 3.
- Both Vallejo and Fairfield CPCs were operational by Cohort 4; and the program model was fully operational by Cohort 5.